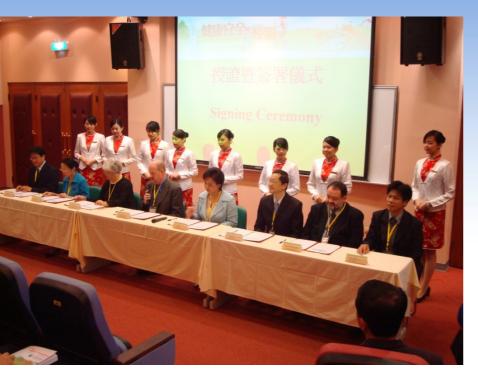

#### January 10, 2006

"Tamkang University Traffic Safety Education Committee" was established. May 29, 2008

The task promotion team convened.

#### November 13, 2008

Exchange of appointment certificates.