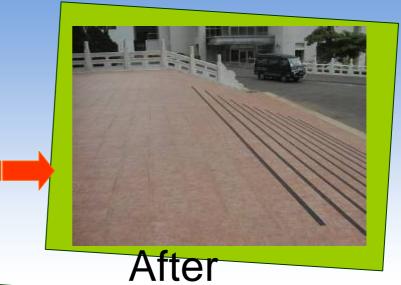

#### 7.Community Partnership (CP)

Health education promotion activities for elementary schools

Health examination events

Participation in workshops

Sharing safe school promotion experiences

- 1. Set up a student injury and disease databank to provide complete health information.
- 2. Improve building entrances with slippery marble floors.
- 3. Improve high risk classrooms on campus: Laboratories, architecture machinery and wood factories in the Engineering Department.
- 4. Include the health and safety courses into our teaching evaluation.
- 5. Continually reinforce students' motivation for exercise after school.
- 6. Maintain student sports injury records in physical education courses and sports competitions.
- 7. Improve the crisis response system for students' injuries occurring in the community after school.