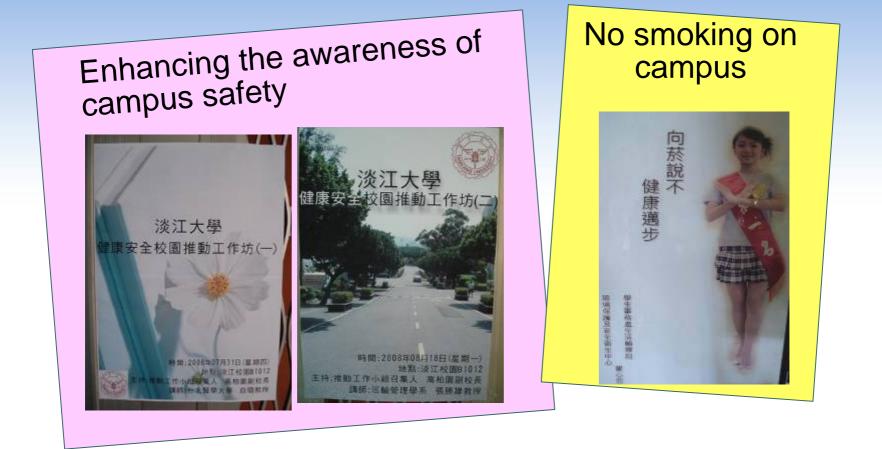

#### Friendly & safe environment on campus

#### 2.Safety Environment (SE) Friendly & safe environment of campus