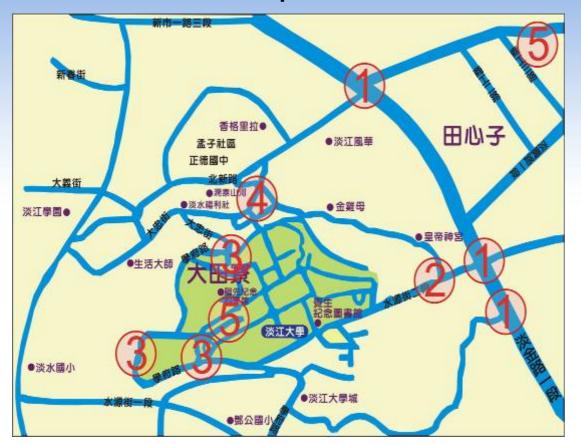

f 18 and 20. Other than the fact that younger students are less discreet and tend to seek physical excitements which result in speeding accidents easily, it is also because they have just begun their university life and have not yet received a safety education.

statistic data of car accidents as of 2007



Our primary goal is to lower the car accident risks among teachers and students. In addition, we should work on the basis of our previous improvements and prioritize the "improvement of the traffic environment" for this year.

We will implement the project with an integrative approach by simultaneously attending to enforcement, environment and education (3E).

Dangerous street sections surrounding the Tamsui campus, 2004



Dangerous street sections surrounding the Tamsui campus, 2006



Use the 3E strategy for Improvement : Enforcement Environment Education

### Enforcement

- 1. Organize regular safe campus promotion group meetings.
- 2. Organize random health and safety workshops to improve the sensitivity and awareness of team members towards health and safety.
- 3. Regulate the order of boarding and alighting from the bus during rush hours to protect the safety of teachers and students.
- 4. Publish articles on traffic safety issues in the Tamkang Times or broadcast then on the Tamkang radio.
- 5. Coordinate between Chih-Nan Bus and wireless taxi companies to backup the evening escort service and promote the traffic safety at night.

### Enforcement



| +