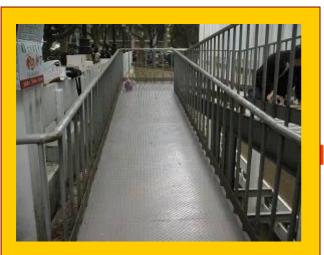

#### Friendly & safe environment on campus

#### 2.Safety Environment (SE) Friendly & safe environment of campus