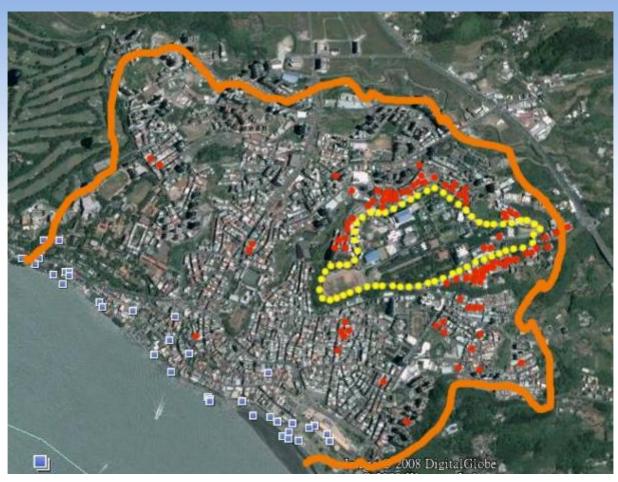

bers
- \* 792 part-time faculty members
- 630 staff members (including regular and temporary employees)

statistic data based on Oct.15<sup>th</sup> .2008

**Over 30,000 including faculty, staff and students** 

Management Concepts of Tamkang University



# Management Concepts of Tamkang University **Mission:**

to carry on the heritage and pave the way for the future, to establish a new culture for society and nurture spirit and talent.

#### Vision:

to realize educational ideals in private schooling and create an exquisite and prominent academic kingdom. Values:

to pursue simplicity, truthfulness, firmness, perseverance, and fulfillment in the areas of education, academic freedom and institutional autonomy.

#### Location



#### Tamsui









#### Distribution of outside housings



#### Tamsui Campus Map



# Structure of the task promotion team



# Structure of the task promotion team

#### January 10, 2006

"Tamkang University Traffic Safety Education Committee" was established. May 29, 2008

The task promotion team convened.

#### November 13, 2008

Exchange of appointment certificates.







#### Safe School Criteria & 42 Benchmark Indexes

- 1.84 projects are underway in accordance with our 42 benchmark indexes.
- 2.Improvement strategies have been proposed for the 7 items that failed to comply with the indexes.



#### 7 major directions of the safe school

1.Safe School Culture (SSC) 2.Safety Environment (SE) 3.Health Education (HE) 4.Health Service (HS) 5. Physical Activity (PA) 6.Crisis Response (CR) 7.Community Partnership (CP)



#### 1.Safe School Cul