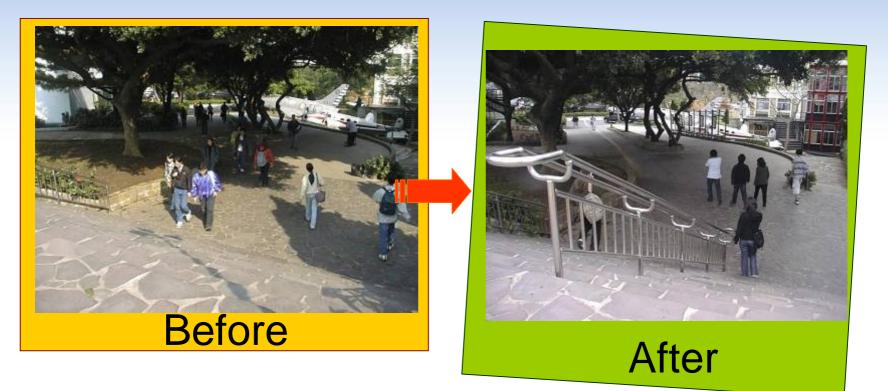

### 2.Safety Environment (SE)

#### Friendly & safe environment on campus

#### 2.Safety Environment (SE) Friendly & safe environment of campus