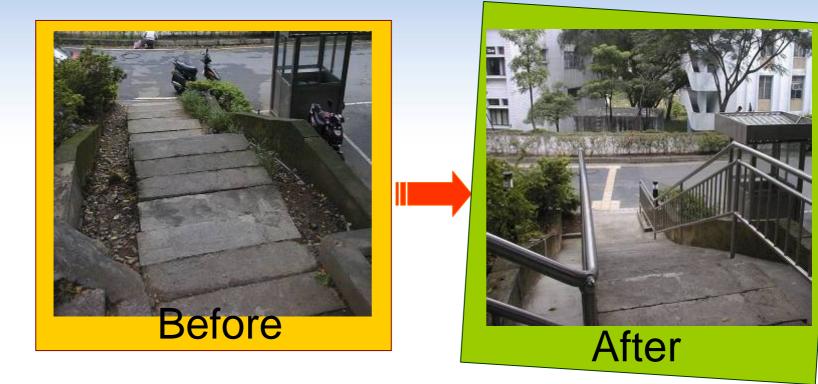

### 2.Safety Environment (SE)

#### Friendly & safe environment on campus

#### 2.Safety Environment (SE) Friendly & safe environment of campus