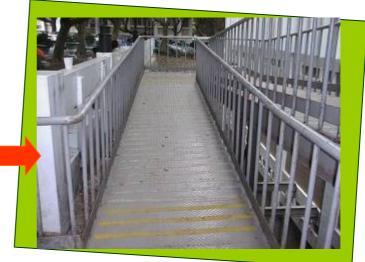

#### Friendly & safe environment on campus

#### 2.Safety Environment (SE) Friendly & safe environment of campus