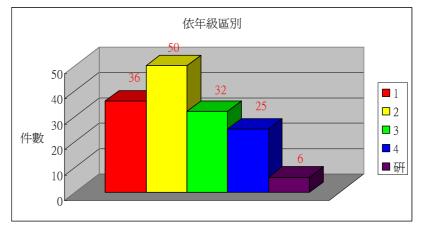

s competitions.

Injury registration form has been designed.



7. Improve the crisis response system for students' injuries occurring in the community after school.

By means of the Chun-Hui project and Traffic Safety Month events to enhance students' capability of avoiding injuries.





5

Improvement of the traffic surrounding the campus

The following graph indicates that among the 149 car accidents most accidents happened in the first year and second year students between the ages of 18 and 20. Other than the fact that younger students are less discreet and tend to seek physical excitements which result in speeding accidents easily, it is also because they have just begun their university life and have not yet received a safety education.

statistic data of car accidents as of 2007



Our primary goal is to lower the car accident risks among teachers and students. In addition, we should work on the basis of our previous improvements and prioritize the "improvement of the traffic environment" for this year.

We will implement the project with an integrative approach by simultaneously attending to enforcement, environment and education (3E).

Dangerous street sections surrounding the Tamsui campus, 2004



Dangerous street sections surrounding the Tamsui campus, 2006



Use the 3E strategy for Improvement : Enforcement Environment Education

### Enforcement

- 1. Organize regular safe campus promotion group meetings.
- 2. Organize random health and safety workshops to improve the sensitivity and awareness of team members towards health and safety.
- 3. Regulate the orde