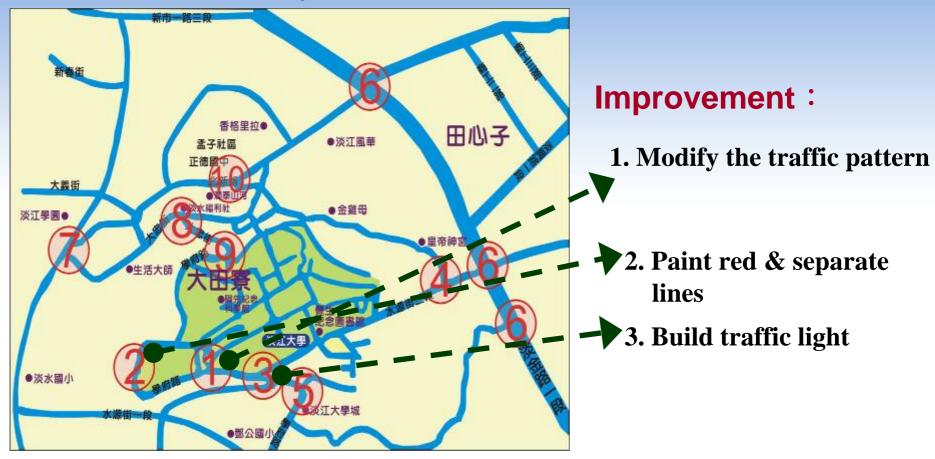

ned in the first year and second year students between the ages of 18 and 20. Other than the fact that younger students are less discreet and tend to seek physical excitements which result in speeding accidents easily, it is also because they have just begun their university life and have not yet received a safety education.

statistic data of car accidents as of 2007



Our primary goal is to lower the car accident risks among teachers and students. In addition, we should work on the basis of our previous improvements and prioritize the "improvement of the traffic environment" for this year.

We will implement the project with an integrative approach by simultaneously attending to enforcement, environment and education (3E).

Dangerous street sections surrounding the Tamsui campus, 2004



Dangerous street sections surrounding the Tamsui campus, 2006



Use the 3E strategy for Improvement : Enforcement Environment Education

### Enforcement

- 1. Organize regular safe campus promotion group meetings.
- 2. Organize random health and safety workshops to improve the sensitivity and awareness of team members towards health and safety.
- 3. Regulate the order of boarding and alighting from the bus during rush hours to protect the safety of teachers and students.
- 4. Publish articles on traffic safety issues in the Tamkang Times or broadcast then on the Tamkang radio.
- 5. Coordinate between Chih-Nan Bus and wireless taxi companies to backup the evening escort service and promote the traffic safety at night.

### Enforcement



| +