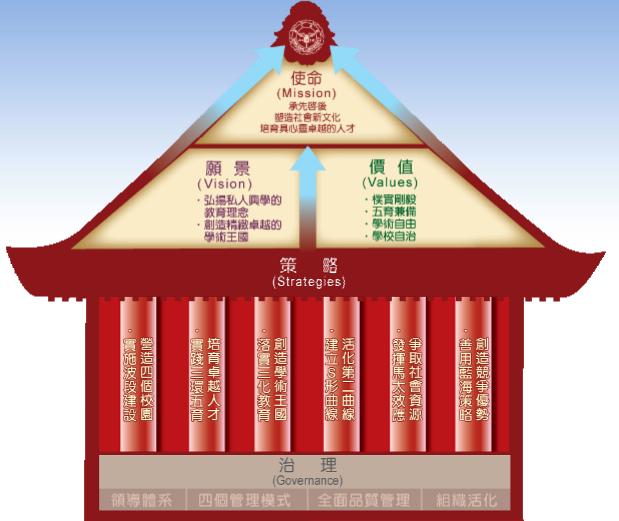

# Management Concepts of Tamkang University **Mission:**

to carry on the heritage and pave the way for the future, to establish a new culture for society and nurture spirit and talent.

#### Vision:

to realize educational ideals in private schooling and create an exquisite and prominent academic kingdom. Values:

to pursue simplicity, truthfulness, firmness, perseverance, and fulfillment in the areas of education, academic freedom and institutional autonomy.