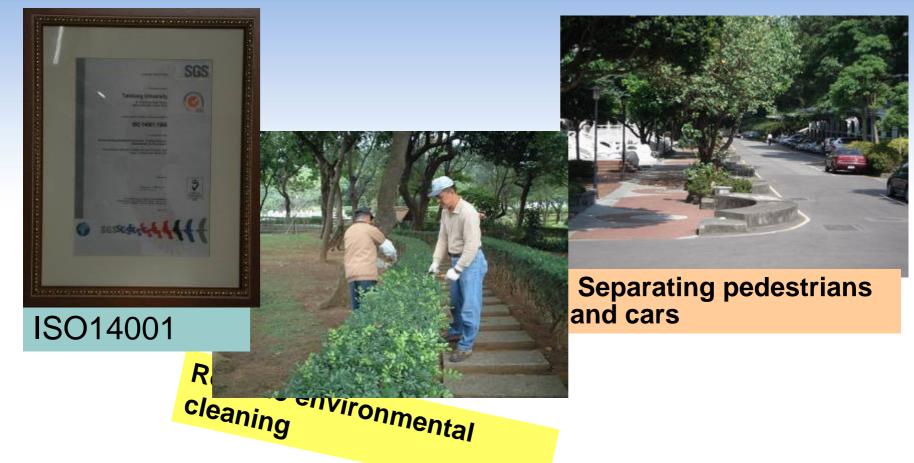

### 2.Safety Environment (SE)

#### Friendly & safe environment on campus

#### 2.Safety Environment (SE) Friendly & safe environment of campus