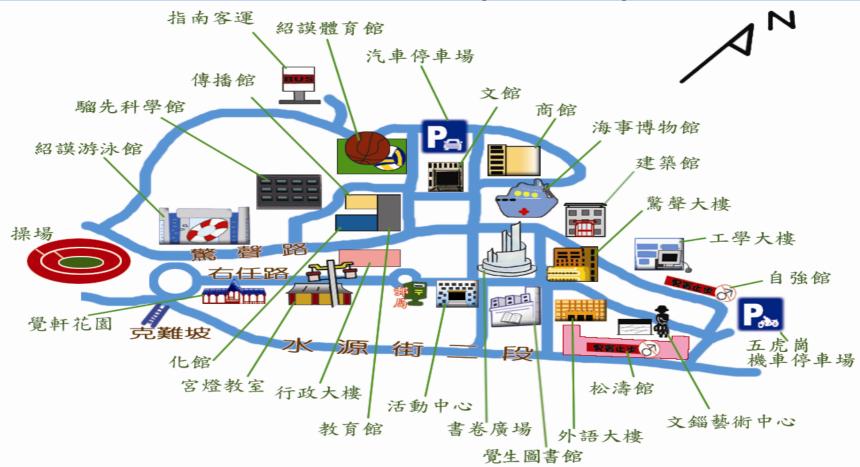

culty members
- 630 staff members (including regular and temporary employees)

statistic data based on Oct.15<sup>th</sup> .2008

**Over 30,000 including faculty, staff and students** 

Management Concepts of Tamkang University



# Management Concepts of Tamkang University **Mission:**

to carry on the heritage and pave the way for the future, to establish a new culture for society and nurture spirit and talent.

#### Vision:

to realize educational ideals in private schooling and create an exquisite and prominent academic kingdom. Values:

to pursue simplicity, truthfulness, firmness, perseverance, and fulfillment in the areas of education, academic freedom and institutional autonomy.

#### Location



#### Tamsui









#### Distribution of outside housings



#### Tamsui Campus Map



# Structure of the task promotion team



# Structure of the task promotion team

#### January 10, 2006

"Tamkang University Traffic Safety Education Committee" was established. May 29, 2008

The task promotion team convened.

#### November 13, 2008

Exchange of appointment certificates.







#### Safe School Criteria & 42 Benchmark Indexes

- 1.84 projects are underway in accordance with our 42 benchmark indexes.
- 2.Improvement strategies have been proposed for the 7 items that failed to comply with the indexes.



#### 7 major directions of the safe school

1.Safe School Culture (SSC) 2.Safety Environment (SE) 3.Health Education (HE) 4.Health Service (HS) 5. Physical Activity (PA) 6.Crisis Response (CR) 7.Community Partnership (CP)



#### 1.Safe School Culture (SSC)



#### 2.Safet