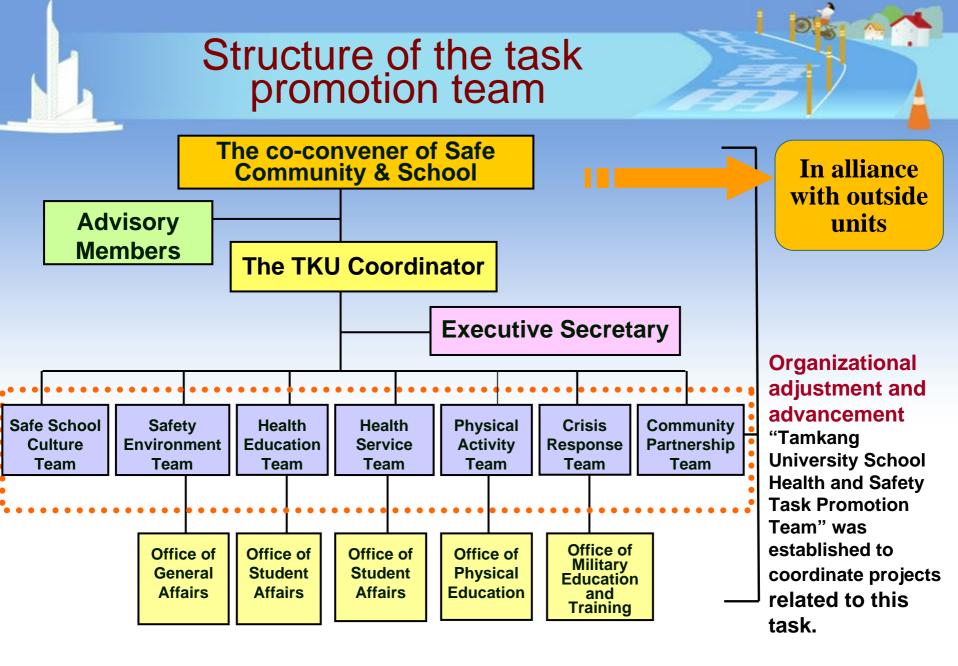

# Structure of the task promotion team

#### Safe School Criteria & 42 Benchmark Indexes

- 1.84 projects are underway in accordance with our 42 benchmark indexes.
- 2.Improvement strategies have been proposed for the 7 items that failed to comply with the indexes.

#### 7 major directions of the safe school

1.Safe School Culture (SSC) 2.Safety Environment (SE) 3.Health Education (HE) 4.Health Service (HS) 5. Physical Activity (PA) 6.Crisis Response (CR) 7.Community Partnership (CP)