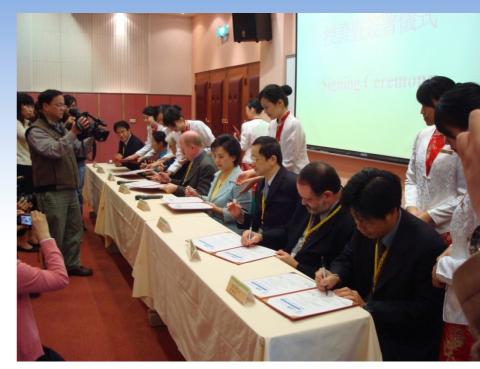

#### January 10, 2006

"Tamkang University Traffic Safety Education Committee" was established. May 29, 2008

The task promotion team convened.

#### November 13, 2008

Exchange of appointment certificates.